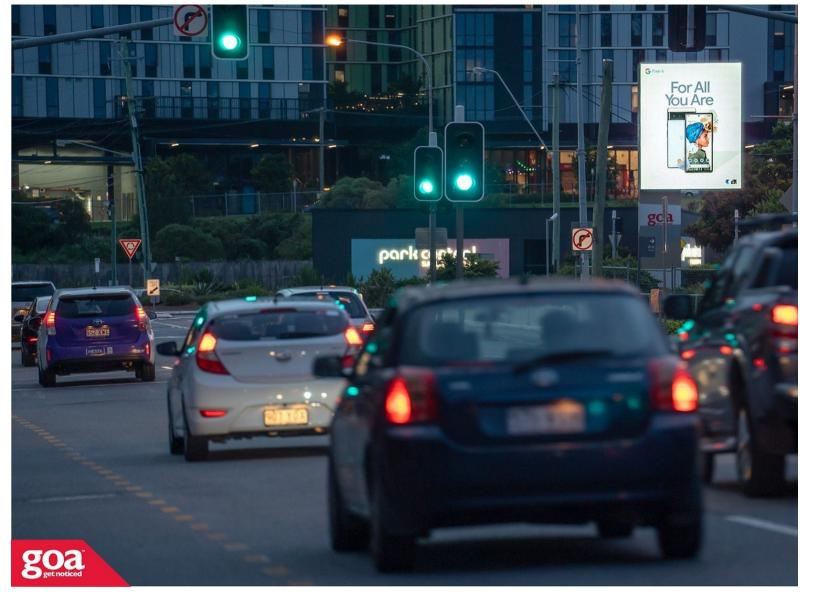

This Digital goa GRID site is located in Woolloongabba with close proximity to major retail destinations, The Gabba Cricket Ground and the Princess Alexandra Hospital. The site is situated on a busy roundabout and is a key thoroughfare for both residential and commercial traffic in the area and the nearby Stones Corner retail hub. This site is viewed to the right of the road by traffic travelling inbound to the Brisbane CBD.

**Restrictions:** No special conditions.

252 Logan Rd, Stones Corner -Inbound 4102 0009

**Stones Corner** 

3.84m x 4.80m

Digital